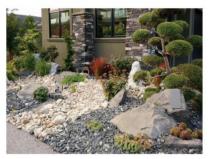

## Desert landscape

A sptended aesthetics combination of and landscape cooled by desert landscape. It offers a contrast between an Egyptian and landscape design . Splattered with pedestrian pathways along citrus trees laid over stone and gravel much and the desert landscape that use aerators made of ponds with beautiful aquatic plants and shrubs .