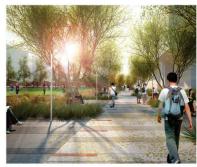

## Windbreakers and Buffer zones

The landscape theme creates berms as buffer and filter between the outer area and the camps planted with a variety of special trees, shrubs and ground cover that protect against high and swirling winds, particular attentions given to enhance the overall aesthetics both from the outside looking in and for campus users. Sports activities will be encouraged in the area by creating jogging paths and recreation areas.