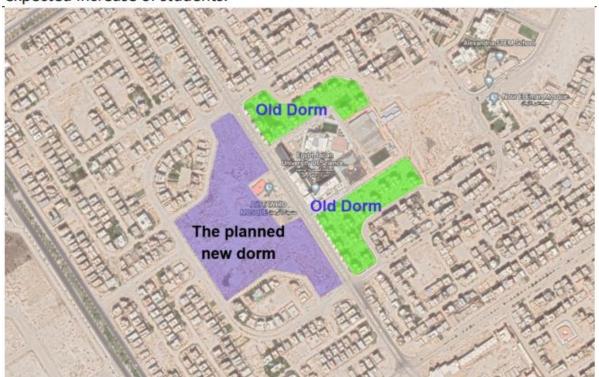

EJUST provides affordable housing for employees and students inside the university campus. As it has a plan to build a new dorm to accommodate the expected increase of students.

**Site Plan** 

**3D Prespective** 