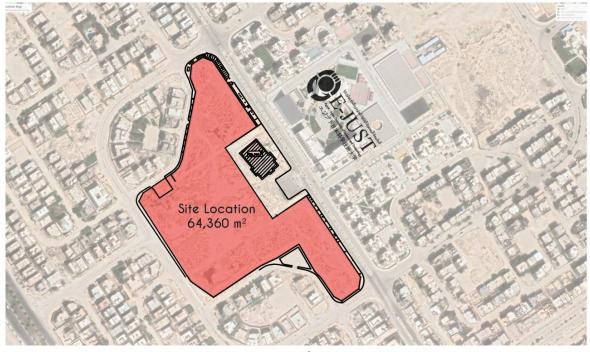

EJUST provides affordable housing for employees and students inside the university campus. As it has a plan to build a new dorm to accommodate the expected increase of students.

**Site Plan** 

**3D Prespective** 