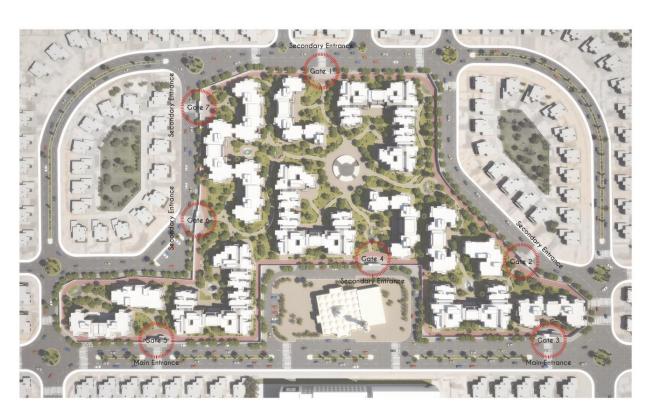

EJUST provides affordable housing for employees and students inside the university campus. As it has a plan to build a new dorm to accommodate the expected increase of students.

**Site Plan** 

**3D Prespective** 