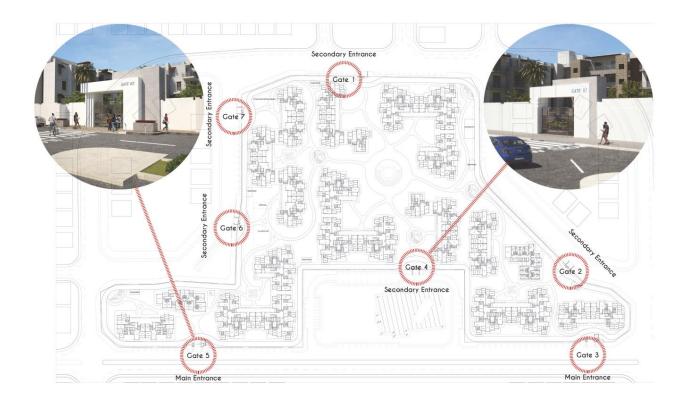

EJUST provides affordable housing for employees and students inside the university campus. As it has a plan to build a new dorm to accommodate the expected increase of students.

**Site Plan** 

**3D Prespective** 