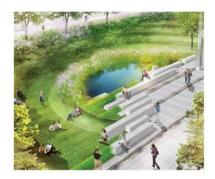

## Desert landscape

A sptended aesthetics combination of and landscape cooled by desert landscape. It offers a contrast between an Egyptian and landscape design . Splattered with pedestrian pathways along citrus trees laid over stone and gravel much and the desert landscape that use aerators made of ponds with beautiful aquatic plants and shrubs .